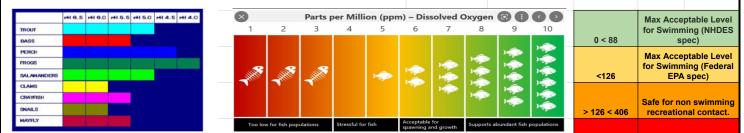

Figure 6. This table illustrates pH values that can be tolerated by different species.

|                                                      | Weather the preceding days before monitoring                                                                                                                                                                                                                                                                                                                                                                                                                                                                                                                                                                                                                                                                                                                                                                                                                                                                                                                                                                                                                                                                                                                                                                                                                                                                                                                                                                                                                                                                                                                                                                                                                                                                                                                                                                                                          | August 6                                                                                                                           | August 7                                                   | August 8                                   |                                                 |                            |
|------------------------------------------------------|-------------------------------------------------------------------------------------------------------------------------------------------------------------------------------------------------------------------------------------------------------------------------------------------------------------------------------------------------------------------------------------------------------------------------------------------------------------------------------------------------------------------------------------------------------------------------------------------------------------------------------------------------------------------------------------------------------------------------------------------------------------------------------------------------------------------------------------------------------------------------------------------------------------------------------------------------------------------------------------------------------------------------------------------------------------------------------------------------------------------------------------------------------------------------------------------------------------------------------------------------------------------------------------------------------------------------------------------------------------------------------------------------------------------------------------------------------------------------------------------------------------------------------------------------------------------------------------------------------------------------------------------------------------------------------------------------------------------------------------------------------------------------------------------------------------------------------------------------------|------------------------------------------------------------------------------------------------------------------------------------|------------------------------------------------------------|--------------------------------------------|-------------------------------------------------|----------------------------|
|                                                      |                                                                                                                                                                                                                                                                                                                                                                                                                                                                                                                                                                                                                                                                                                                                                                                                                                                                                                                                                                                                                                                                                                                                                                                                                                                                                                                                                                                                                                                                                                                                                                                                                                                                                                                                                                                                                                                       | 72>48 hrs before<br>test (inches)                                                                                                  | 48>24 hrs before test                                      | 24>0 hrs<br>before test                    | Total for<br>month to<br>date                   |                            |
|                                                      | Rainfall                                                                                                                                                                                                                                                                                                                                                                                                                                                                                                                                                                                                                                                                                                                                                                                                                                                                                                                                                                                                                                                                                                                                                                                                                                                                                                                                                                                                                                                                                                                                                                                                                                                                                                                                                                                                                                              | 0.00                                                                                                                               | 0.00                                                       | 0.00                                       | 2.2                                             | same                       |
|                                                      | Average Daily Air Temperature                                                                                                                                                                                                                                                                                                                                                                                                                                                                                                                                                                                                                                                                                                                                                                                                                                                                                                                                                                                                                                                                                                                                                                                                                                                                                                                                                                                                                                                                                                                                                                                                                                                                                                                                                                                                                         | 64.0                                                                                                                               | 70.0                                                       | 74.0                                       |                                                 | 71.6                       |
|                                                      | Ave River Water Temperature at 8:00 AM (Site Milford-Wilton WLR-1)                                                                                                                                                                                                                                                                                                                                                                                                                                                                                                                                                                                                                                                                                                                                                                                                                                                                                                                                                                                                                                                                                                                                                                                                                                                                                                                                                                                                                                                                                                                                                                                                                                                                                                                                                                                    | 17.7 / 64                                                                                                                          | 19.3 / 67                                                  | 19.9 / 68                                  |                                                 |                            |
|                                                      |                                                                                                                                                                                                                                                                                                                                                                                                                                                                                                                                                                                                                                                                                                                                                                                                                                                                                                                                                                                                                                                                                                                                                                                                                                                                                                                                                                                                                                                                                                                                                                                                                                                                                                                                                                                                                                                       |                                                                                                                                    |                                                            |                                            |                                                 |                            |
|                                                      | Stream Rates USGS Data, in cft/s 8:00AM (cubic feet per second)                                                                                                                                                                                                                                                                                                                                                                                                                                                                                                                                                                                                                                                                                                                                                                                                                                                                                                                                                                                                                                                                                                                                                                                                                                                                                                                                                                                                                                                                                                                                                                                                                                                                                                                                                                                       | 8/22/2023                                                                                                                          | 8/22/2022                                                  | Historical<br>Median Flow<br>for this date | 8:00 AM<br>USGS<br>water<br>temp F/C<br>degrees | Median<br>History<br>Range |
|                                                      | Upper Soehegan (west Milford near Wilton) WLR-1                                                                                                                                                                                                                                                                                                                                                                                                                                                                                                                                                                                                                                                                                                                                                                                                                                                                                                                                                                                                                                                                                                                                                                                                                                                                                                                                                                                                                                                                                                                                                                                                                                                                                                                                                                                                       | 54                                                                                                                                 | 40                                                         | 04                                         | 69 / 20.4                                       | 47                         |
|                                                      |                                                                                                                                                                                                                                                                                                                                                                                                                                                                                                                                                                                                                                                                                                                                                                                                                                                                                                                                                                                                                                                                                                                                                                                                                                                                                                                                                                                                                                                                                                                                                                                                                                                                                                                                                                                                                                                       |                                                                                                                                    |                                                            |                                            |                                                 |                            |
|                                                      |                                                                                                                                                                                                                                                                                                                                                                                                                                                                                                                                                                                                                                                                                                                                                                                                                                                                                                                                                                                                                                                                                                                                                                                                                                                                                                                                                                                                                                                                                                                                                                                                                                                                                                                                                                                                                                                       | 54                                                                                                                                 | 18                                                         | 24                                         |                                                 | ~17yrs                     |
|                                                      | Lower Soehegan (east Merrimack, Wildcat Falls)                                                                                                                                                                                                                                                                                                                                                                                                                                                                                                                                                                                                                                                                                                                                                                                                                                                                                                                                                                                                                                                                                                                                                                                                                                                                                                                                                                                                                                                                                                                                                                                                                                                                                                                                                                                                        | 112                                                                                                                                | 10                                                         | 42                                         | unavial                                         | ~88yrs                     |
|                                                      |                                                                                                                                                                                                                                                                                                                                                                                                                                                                                                                                                                                                                                                                                                                                                                                                                                                                                                                                                                                                                                                                                                                                                                                                                                                                                                                                                                                                                                                                                                                                                                                                                                                                                                                                                                                                                                                       | -                                                                                                                                  | -                                                          |                                            |                                                 | · ·                        |
|                                                      | Lower Soehegan (east Merrimack, Wildcat Falls)                                                                                                                                                                                                                                                                                                                                                                                                                                                                                                                                                                                                                                                                                                                                                                                                                                                                                                                                                                                                                                                                                                                                                                                                                                                                                                                                                                                                                                                                                                                                                                                                                                                                                                                                                                                                        | 112<br>4,800                                                                                                                       | 10<br>900                                                  | 42<br>1,570                                | unavial<br>unavail                              | ~88yrs<br>~ 86 yrs         |
| Source Web Sit                                       | Lower Soehegan (east Merrimack, Wildcat Falls)<br>Merrimack River (Goffs Falls, near Manchester)<br>120 ft3/s flow at Wildcat Falls is about the minimum flow needed to float a bottom dragging.                                                                                                                                                                                                                                                                                                                                                                                                                                                                                                                                                                                                                                                                                                                                                                                                                                                                                                                                                                                                                                                                                                                                                                                                                                                                                                                                                                                                                                                                                                                                                                                                                                                      | 112<br>4,800                                                                                                                       | 10<br>900                                                  | 42<br>1,570                                | unavial<br>unavail                              | ~88yrs<br>~ 86 yrs         |
|                                                      | Lower Soehegan (east Merrimack, Wildcat Falls)<br>Merrimack River (Goffs Falls, near Manchester)<br>120 ft3/s flow at Wildcat Falls is about the minimum flow needed to float a to<br>bottom dragging.<br>es<br>https://www.weather.gov/wrh/Climate?wfo=gyx                                                                                                                                                                                                                                                                                                                                                                                                                                                                                                                                                                                                                                                                                                                                                                                                                                                                                                                                                                                                                                                                                                                                                                                                                                                                                                                                                                                                                                                                                                                                                                                           | 112<br>4,800<br>poat from the Kale                                                                                                 | 10<br>900<br>y Park launch to Se                           | 42<br>1,570<br>everns Bridge p             | unavial<br>unavail                              | ~88yrs<br>~ 86 yrs         |
| Source Web Sit                                       | Lower Soehegan (east Merrimack, Wildcat Falls)<br>Merrimack River (Goffs Falls, near Manchester)<br>120 ft3/s flow at Wildcat Falls is about the minimum flow needed to float a to<br>bottom dragging.<br>es<br>https://www.weather.gov/wrh/Climate?wfo=gyx<br>Souhegan River (Site WLR-1) Near Milford, NH - 01093852                                                                                                                                                                                                                                                                                                                                                                                                                                                                                                                                                                                                                                                                                                                                                                                                                                                                                                                                                                                                                                                                                                                                                                                                                                                                                                                                                                                                                                                                                                                                | 112<br>4,800<br>poat from the Kale                                                                                                 | 10<br>900                                                  | 42<br>1,570<br>everns Bridge p             | unavial<br>unavail                              | ~88yrs<br>~ 86 yrs         |
| River Flows<br>River Flows                           | Lower Soehegan (east Merrimack, Wildcat Falls)<br>Merrimack River (Goffs Falls, near Manchester)<br>120 ft3/s flow at Wildcat Falls is about the minimum flow needed to float a trop to the bottom dragging.<br>es<br>https://www.weather.gov/wrh/Climate?wfo=gyx<br>Souhegan River (Site WLR-1) Near Milford, NH - 01093852<br>Souhegan River at Merrimack, NH - 01094000                                                                                                                                                                                                                                                                                                                                                                                                                                                                                                                                                                                                                                                                                                                                                                                                                                                                                                                                                                                                                                                                                                                                                                                                                                                                                                                                                                                                                                                                            | 112<br>4,800<br>poat from the Kale                                                                                                 | 10<br>900<br>y Park launch to Se                           | 42<br>1,570<br>everns Bridge p             | unavial<br>unavail                              | ~88yrs<br>~ 86 yrs         |
| River Flows<br>River Flows<br>River Flows            | Lower Soehegan (east Merrimack, Wildcat Falls)<br>Merrimack River (Goffs Falls, near Manchester)<br>120 ft3/s flow at Wildcat Falls is about the minimum flow needed to float a to<br>bottom dragging.<br>es<br>https://www.weather.gov/wrh/Climate?wfo=gyx<br>Souhegan River (Site WLR-1) Near Milford, NH - 01093852                                                                                                                                                                                                                                                                                                                                                                                                                                                                                                                                                                                                                                                                                                                                                                                                                                                                                                                                                                                                                                                                                                                                                                                                                                                                                                                                                                                                                                                                                                                                | 112<br>4,800<br>poat from the Kale                                                                                                 | 10<br>900<br>y Park launch to Se                           | 42<br>1,570<br>everns Bridge p             | unavial<br>unavail                              | ~88yrs<br>~ 86 yrs         |
| River Flows<br>River Flows                           | Lower Soehegan (east Merrimack, Wildcat Falls)<br>Merrimack River (Goffs Falls, near Manchester)<br>120 ft3/s flow at Wildcat Falls is about the minimum flow needed to float a trop to the bottom dragging.<br>es<br>https://www.weather.gov/wrh/Climate?wfo=gyx<br>Souhegan River (Site WLR-1) Near Milford, NH - 01093852<br>Souhegan River at Merrimack, NH - 01094000<br>Merrimack R NR Goffs Falls, Below Manchester, NH - 01092000                                                                                                                                                                                                                                                                                                                                                                                                                                                                                                                                                                                                                                                                                                                                                                                                                                                                                                                                                                                                                                                                                                                                                                                                                                                                                                                                                                                                             | 112<br>4,800<br>poat from the Kale<br>https://www.ncei.noar<br>river level history                                                 | 10<br>900<br>y Park launch to Se                           | 42<br>1,570<br>everns Bridge p             | unavial<br>unavail                              | ~88yrs<br>~ 86 yrs         |
| River Flows<br>River Flows<br>River Flows            | Lower Soehegan (east Merrimack, Wildcat Falls)<br>Merrimack River (Goffs Falls, near Manchester)<br>120 ft3/s flow at Wildcat Falls is about the minimum flow needed to float a to<br>bottom dragging.<br>es<br>https://www.weather.gov/wrh/Climate?wfo=gyx<br>Souhegan River (Site WLR-1) Near Milford, NH - 01093852<br>Souhegan River at Merrimack, NH - 01094000<br>Merrimack R NR Goffs Falls, Below Manchester, NH - 01092000<br>https://www.weather.gov/akg/rainfall-monitoring                                                                                                                                                                                                                                                                                                                                                                                                                                                                                                                                                                                                                                                                                                                                                                                                                                                                                                                                                                                                                                                                                                                                                                                                                                                                                                                                                                | 112<br>4,800<br>poat from the Kale<br>https://www.ncei.noar<br>river level history<br>best rainfall history                        | 10<br>900<br>y Park launch to Se<br>a.gov/access/past-weat | 42<br>1,570<br>everns Bridge p             | unavial<br>unavail                              | ~88yrs<br>~ 86 yrs         |
| River Flows<br>River Flows<br>River Flows<br>Weather | Lower Soehegan (east Merrimack, Wildcat Falls)<br>Merrimack River (Goffs Falls, near Manchester)<br>120 ft3/s flow at Wildcat Falls is about the minimum flow needed to float a trop to the bottom dragging.<br>es<br>https://www.weather.gov/wrh/Climate?wfo=gyx<br>Souhegan River (Site WLR-1) Near Milford, NH - 01093852<br>Souhegan River at Merrimack, NH - 01094000<br>Merrimack R NR Goffs Falls, Below Manchester, NH - 01092000                                                                                                                                                                                                                                                                                                                                                                                                                                                                                                                                                                                                                                                                                                                                                                                                                                                                                                                                                                                                                                                                                                                                                                                                                                                                                                                                                                                                             | 112<br>4,800<br>coat from the Kale<br>https://www.ncei.noar<br>river level history<br>best rainfall history<br>2023-08-01&endDate: | 10<br>900<br>y Park launch to Se<br>a.gov/access/past-weat | 42<br>1,570<br>everns Bridge p             | unavial<br>unavail                              | ~88yrs<br>~ 86 yrs         |
| River Flows<br>River Flows<br>River Flows            | Lower Soehegan (east Merrimack, Wildcat Falls)         Merrimack River (Goffs Falls, near Manchester)         120 ft3/s flow at Wildcat Falls is about the minimum flow needed to float a to bottom dragging.         es         https://www.weather.gov/wrh/Climate?wfo=gyx         Souhegan River (Site WLR-1) Near Milford, NH - 01093852         Souhegan River at Merrimack, NH - 01094000         Merrimack R NR Goffs Falls, Below Manchester, NH - 01092000         https://www.weather.gov/akg/rainfall-monitoring         https://www.ncei.noaa.gov/access/services/data/v1?dataset=daily-summaries&startDate=taily-summaries&startDate=taily-summaries&startDate=taily-summaries&startDate=taily-summaries&startDate=taily-summaries&startDate=taily-summaries&startDate=taily-summaries&startDate=taily-summaries&startDate=taily-summaries&startDate=taily-summaries&startDate=taily-summaries&startDate=taily-summaries&startDate=taily-summaries&startDate=taily-summaries&startDate=taily-summaries&startDate=taily-summaries&startDate=taily-summaries&startDate=taily-summaries&startDate=taily-summaries&startDate=taily-summaries&startDate=taily-summaries&startDate=taily-summaries&startDate=taily-summaries&startDate=taily-summaries&startDate=taily-summaries&startDate=taily-summaries&startDate=taily-summaries&startDate=taily-summaries&startDate=taily-summaries&startDate=taily-summaries&startDate=taily-summaries&startDate=taily-summaries&startDate=taily-summaries&startDate=taily-summaries&startDate=taily-summaries&startDate=taily-summaries&startDate=taily-summaries&startDate=taily-summaries&startDate=taily-summaries&startDate=taily-summaries&startDate=taily-summaries&startDate=taily-summaries&startDate=taily-summaries&startDate=taily-summaries&startDate=taily-summaries&startDate=taily-summa | 112<br>4,800<br>coat from the Kale<br>https://www.ncei.noar<br>river level history<br>best rainfall history<br>2023-08-01&endDate: | 10<br>900<br>y Park launch to Se<br>a.gov/access/past-weat | 42<br>1,570<br>everns Bridge p             | unavial<br>unavail                              | ~88yrs<br>~ 86 yrs         |